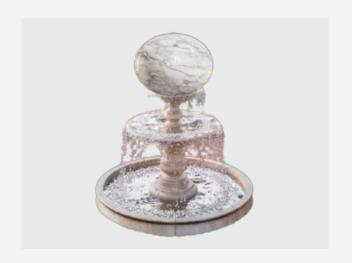

**#1**SPHERICAL SOURCE OF SERENITY

Custom sizes available. Marble color options are available upon request.

#2
CLASSICAL DIVINITY

Custom sizes available. Marble color options are available upon request.

**#3**MONUMENT OF THE SEA