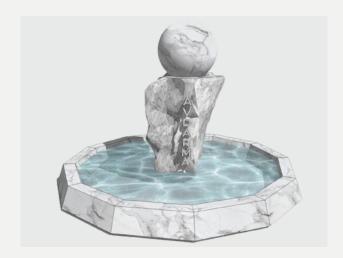

**#1**SPHERICAL SOURCE OF SERENITY

Custom sizes available. Marble color options are available upon request.

#2
CLASSICAL DIVINITY

Custom sizes available. Marble color options are available upon request.

**#3**MONUMENT OF THE SEA