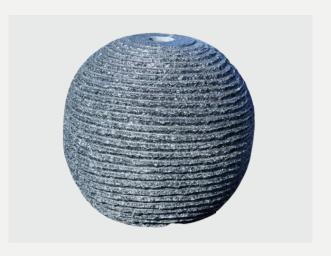

**#1**SPHERICAL SOURCE OF SERENITY

Custom sizes available. Marble color options are available upon request.

#2
CLASSICAL DIVINITY

Custom sizes available. Marble color options are available upon request.

**#3**MONUMENT OF THE SEA