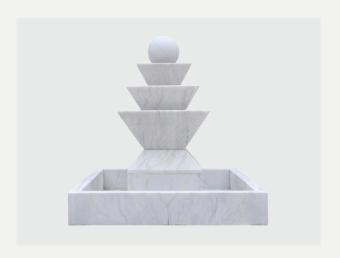

Custom sizes available. Marble color options are available upon request.

**#4**DOUBLE MAGIC OF WATER