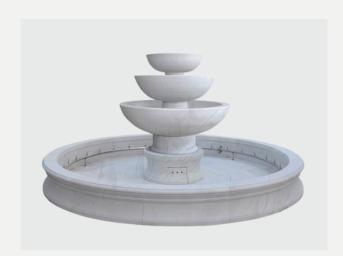

## #5 TOWER OF LIGHT

Custom sizes available. Marble color options are available upon request.