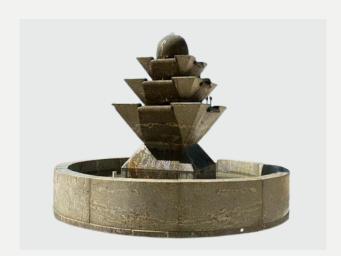

## #5 TOWER OF LIGHT

Custom sizes available. Marble color options are available upon request.