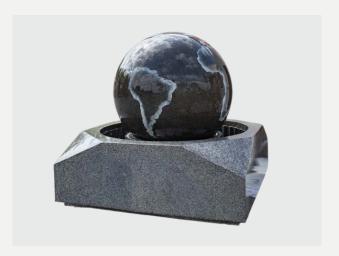

### **#7**EARTHLY SPHERE

Custom sizes available. Marble color options are available upon request.