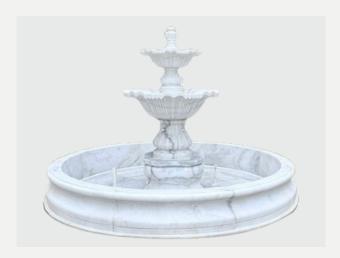

**#1**SPHERICAL SOURCE OF SERENITY

Custom sizes available. Marble color options are available upon request.

#2
CLASSICAL DIVINITY

Custom sizes available. Marble color options are available upon request.

**#3**MONUMENT OF THE SEA