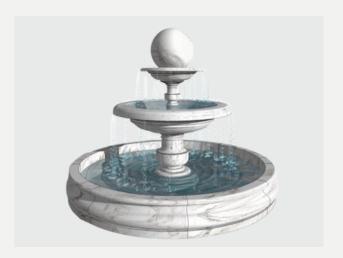

**#1**SPHERICAL SOURCE OF SERENITY

Custom sizes available. Marble color options are available upon request.

#2
CLASSICAL DIVINITY

Custom sizes available. Marble color options are available upon request.

**#3**MONUMENT OF THE SEA