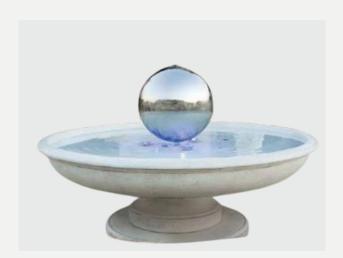

Custom sizes available. Marble color options are available upon request.

**#26**STONE SPHERE OF WATER

Custom sizes available. Marble color options are available upon request.

**#27**MIRROR OF THE SKY

Custom sizes available. Marble color options are available upon request.