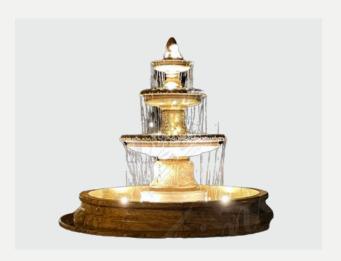

## #5 TOWER OF LIGHT

Custom sizes available. Marble color options are available upon request.