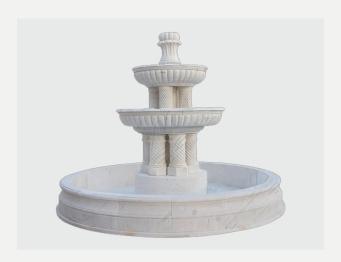

**#1**SPHERICAL SOURCE OF SERENITY

Custom sizes available. Marble color options are available upon request.

#2
CLASSICAL DIVINITY

Custom sizes available. Marble color options are available upon request.

**#3**MONUMENT OF THE SEA