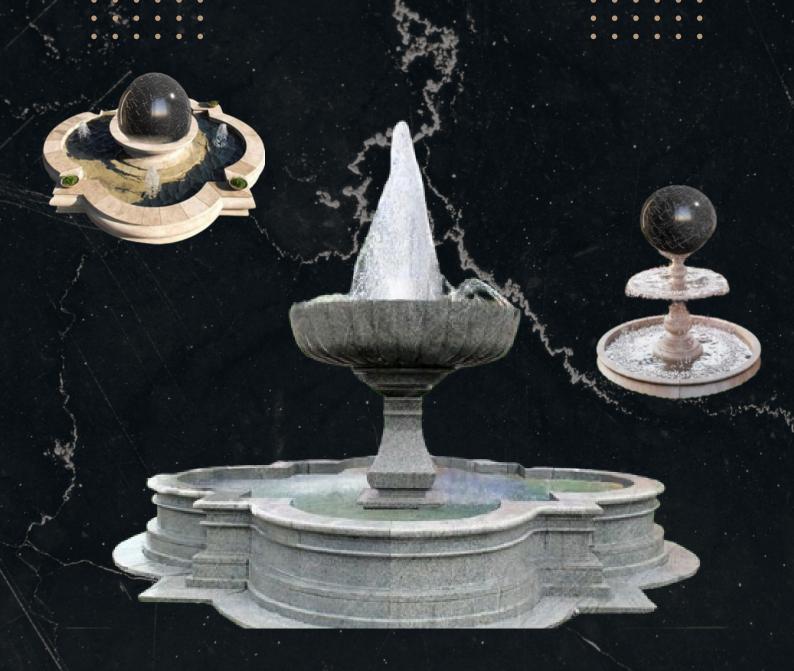

### CIRCULAR BALANCE

#6

Custom sizes available. Marble color options are available upon request.