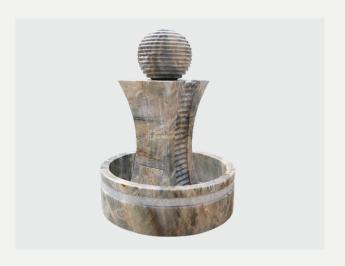

### **#7**EARTHLY SPHERE

Custom sizes available. Marble color options are available upon request.