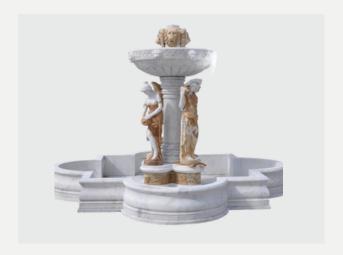

**#1**SPHERICAL SOURCE OF SERENITY

Custom sizes available. Marble color options are available upon request.

#2
CLASSICAL DIVINITY

Custom sizes available. Marble color options are available upon request.

**#3**MONUMENT OF THE SEA