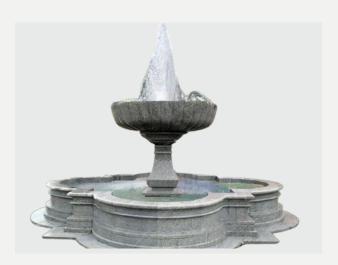

### CIRCULAR BALANCE

#6

Custom sizes available. Marble color options are available upon request.