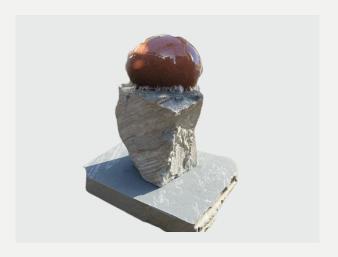

**#17**BRONZE SPHERE OF FLOW

Custom sizes available. Marble color options are available upon request.

CIRCULAR SCULPTURE

#18

Custom sizes available. Marble color options are available upon request.

**#19**MULTIDIMENSIONAL FLOW